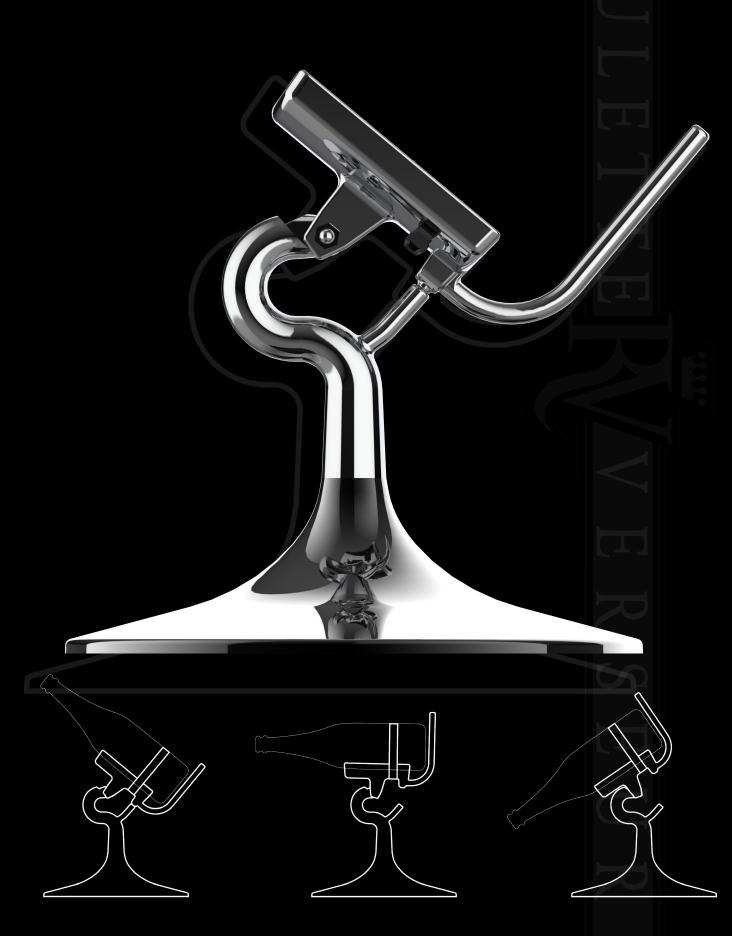

**Roulette Verseur** is a larghe-side pourer, it allows you to effortlessly pour up to 18 litres. The bottle's support does a full **360** degree turn. The pouring can be performed without wasting any of the product, thank to the support's tilting mechanism. The bottle holder can fit ice packs. In this way the bottle can remain cooled during pouring. The product has an ergonomic design and is made of cast aluminium to improve maneuverability and stability during use, the material also guarantees protection from deterioration.